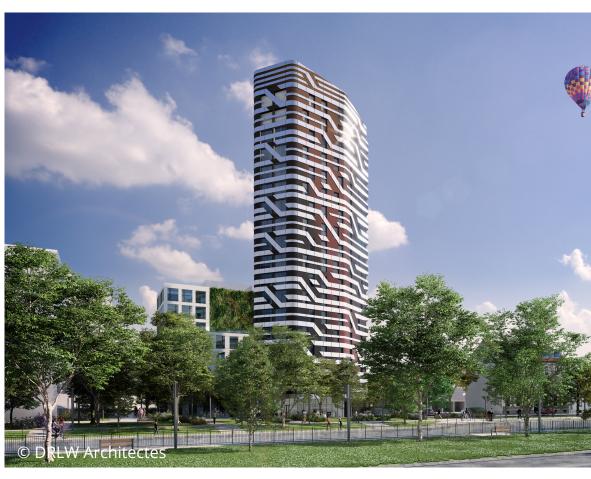

# TOWER ELITHIS MULHOUSE

« Let's make positive energy accessible to all »

**Localisation :** ZAC de la gare, Mulhouse Height: L+17 (58m) with a sales unit

Number of units and surface: 64 units on 3 916 m2 SHAB

Number of tertiary levels and surface: 1 (sales unit) on 128 m2 SU

Parking: 23 off-site spaces under farm-out agreement

Prime contractor Elithis Solutions

Project owner Elithis Immobilier Architect **DRLW Architectes** 