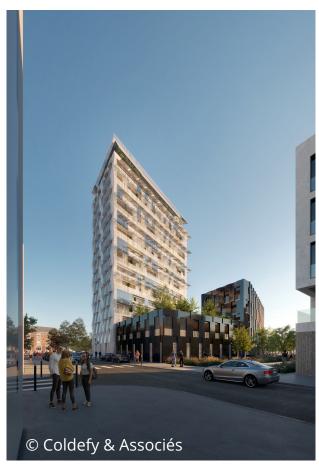

# TOWER ELITHIS LE HAVRE

« Let's make positive energy accessible to all »

Localisation: ZAC Dumont d'Urville, Le Havre

Height: L+15 (48m) with a tertiary level

Number of units and surface: 76 units on 4 340 m2 SHAB

Number of tertiary levels and surface: 1 (offices unit) on 160 m2 SDP

Parking: 48 spaces on-site and 31 off-site under VEFA

Project owner Elithis Immobilier
Prime contractor Elithis Solutions
Architect Coldefy & Associés