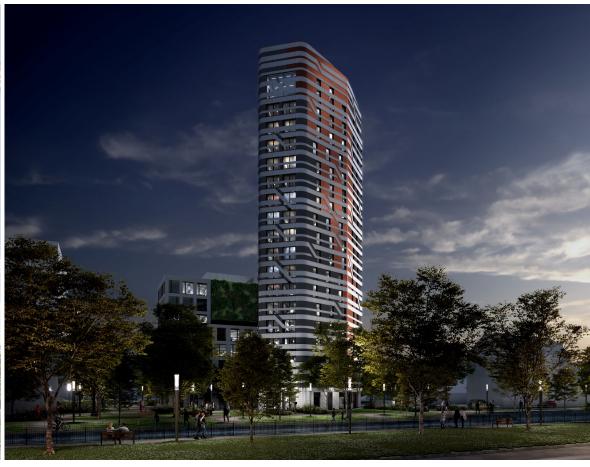

# TOWER ELITHIS MULHOUSE

« Let's make positive energy accessible to all »

**Localisation :** ZAC de la gare, Mulhouse Height: L+17 (58m) with a sales unit

Number of units and surface: 64 units on 3 916 m2 SHAB

Number of tertiary levels and surface: 1 (sales unit) on 128 m2 SU

Parking: 23 off-site spaces under farm-out agreement

Prime contractor Elithis Solutions

Project owner Elithis Immobilier Architect **DRLW Architectes** 