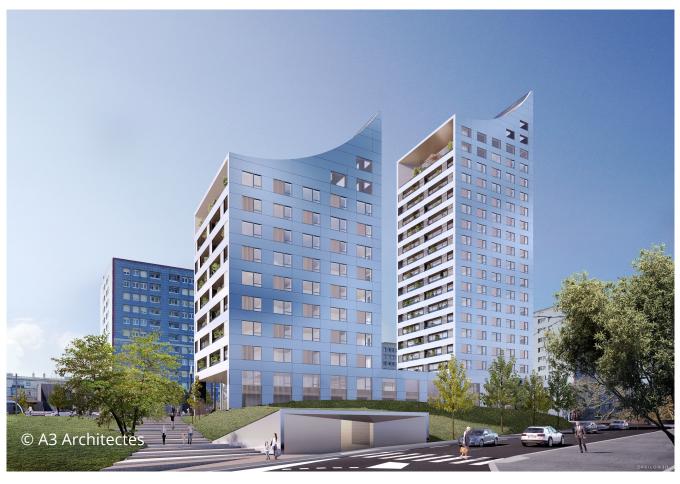

#### TOWER ELITHIS BREST

« Let's make positive energy accessible to all »

Localisation: Rue Saint-Exupéry, Brest

Height: L+8 et L+17 (49m) with 2 tertiary levels

Number of units and surface: 90 units on 5 672 m2 SHAB

Number of tertiary levels and surface: 1 (offices unit) on 1 032 m2 SU

Parking: 105 spaces on-site

Prime contractor Elithis Solutions

Project owner Elithis Immobilier Architect A3 Architectes