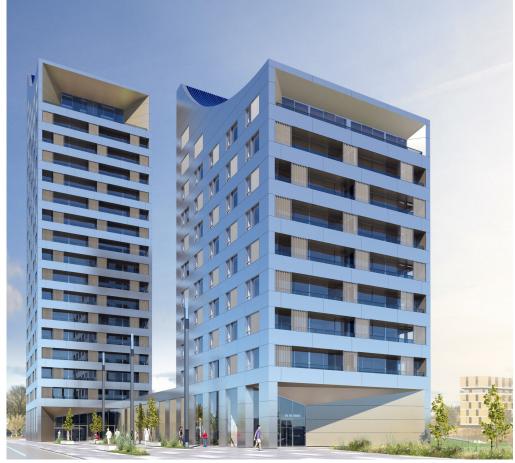

# TOWER ELITHIS MULHOUSE

« Let's make positive energy accessible to all »

**Localisation :** ZAC de la gare, Mulhouse Height: L+17 (58m) with a sales unit

Number of units and surface: 64 units on 3 916 m2 SHAB

Number of tertiary levels and surface: 1 (sales unit) on 128 m2 SU

Parking: 23 off-site spaces under farm-out agreement

Prime contractor Elithis Solutions

Project owner Elithis Immobilier Architect **DRLW Architectes** 