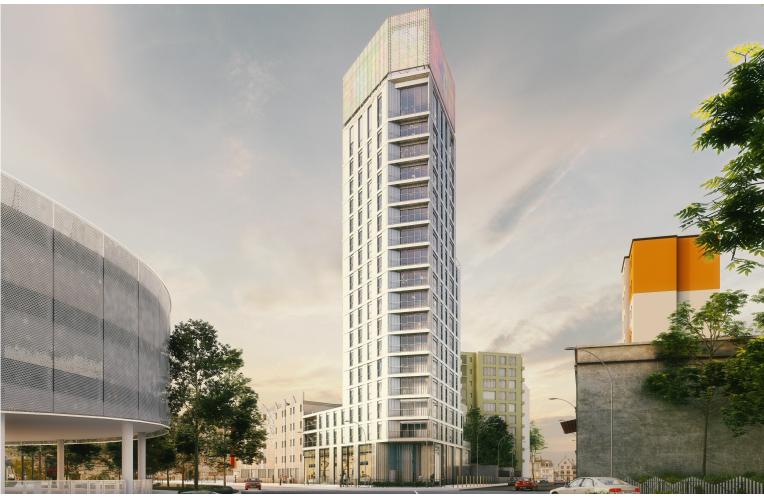

# TOWER ELITHIS MULHOUSE

« Let's make positive energy accessible to all »

**Localisation :** ZAC de la gare, Mulhouse Height: L+17 (58m) with a sales unit

Number of units and surface: 64 units on 3 916 m2 SHAB

Number of tertiary levels and surface: 1 (sales unit) on 128 m2 SU

Parking: 23 off-site spaces under farm-out agreement

Prime contractor Elithis Solutions

Project owner Elithis Immobilier Architect **DRLW Architectes** 