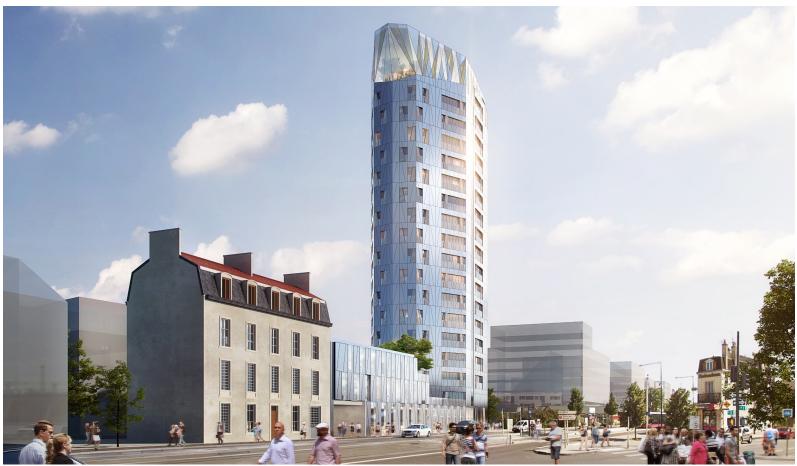

# TOWER ELITHIS LE HAVRE

« Let's make positive energy accessible to all »

Localisation: ZAC Dumont d'Urville, Le Havre

Height: L+15 (48m) with a tertiary level

Number of units and surface: 76 units on 4 340 m2 SHAB

Number of tertiary levels and surface: 1 (offices unit) on 160 m2 SDP

Parking: 48 spaces on-site and 31 off-site under VEFA

Project owner Elithis Immobilier
Prime contractor Elithis Solutions
Architect Coldefy & Associés