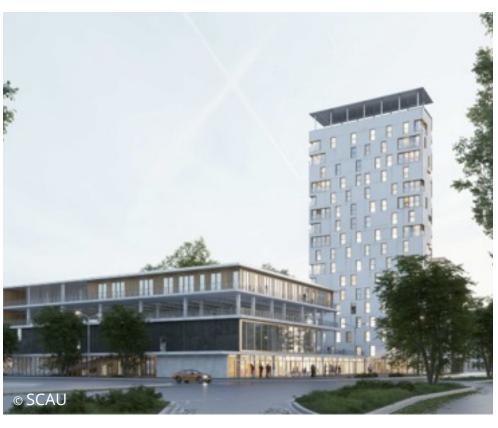

# TOWER ELITHIS NANCY

« Let's make positive energy accessible to all »

Localisation: ZAC Biancamaria, Vandoeuvre-lès-Nancy

Height: L+7 et L+17 (49m) and silo building for parking, office

and sales spaces

Number of units and surface: 105 units on 5 056 m2 SHAB

Number of tertiary levels and surface: 2 (sales and offices units)

on 2 325 m2 SDP and 833 m2 SDP

Parking: 154 spaces

Project owner Elithis Immobilier
Prime contractor Elithis Solutions
Architect SCAU