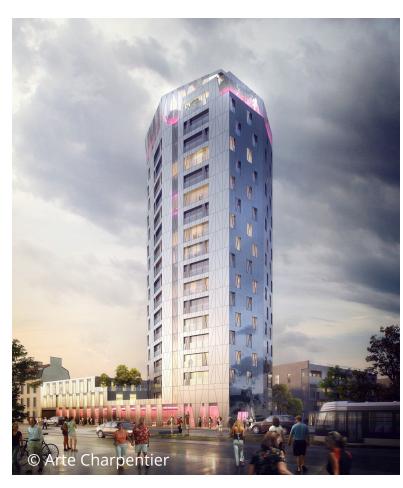

#### TOWER ELITHIS ARSENAL

« Let's make positive energy accessible to all »

Localisation: ZAC Arsenal, Dijon

Height: L+16 (58m) with 2 tertiary levels

Number of units and surface: 59 units on 3 393 m2 SHAB

Number of tertiary levels and surface: 2 (offices unit) on 1 161

m<sub>2</sub> SDP

Parking: 24 spaces (17 underground)

Prime contractor Elithis Solutions

Project owner Elithis Immobilier Architect Arte Charpentier