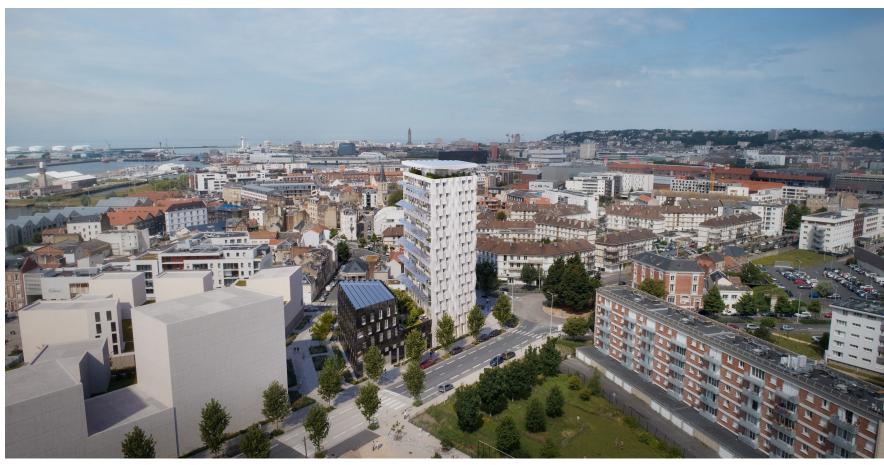

# TOWER ELITHIS LE HAVRE

« Let's make positive energy accessible to all »

Localisation: ZAC Dumont d'Urville, Le Havre

Height: L+15 (48m) with a tertiary level

Number of units and surface: 76 units on 4 340 m2 SHAB

Number of tertiary levels and surface: 1 (offices unit) on 160 m2 SDP

Parking: 48 spaces on-site and 31 off-site under VEFA

Project owner Elithis Immobilier
Prime contractor Elithis Solutions
Architect Coldefy & Associés