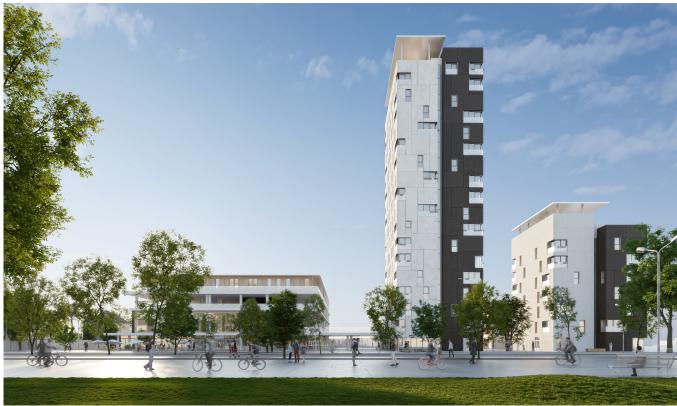

# TOWER ELITHIS NANCY

« Let's make positive energy accessible to all »

Localisation: ZAC Biancamaria, Vandoeuvre-lès-Nancy

Height: L+7 et L+17 (49m) and silo building for parking, office

and sales spaces

Number of units and surface: 105 units on 5 056 m2 SHAB

Number of tertiary levels and surface: 2 (sales and offices units)

on 2 325 m2 SDP and 833 m2 SDP

Parking: 154 spaces

Project owner Elithis Immobilier
Prime contractor Elithis Solutions
Architect SCAU