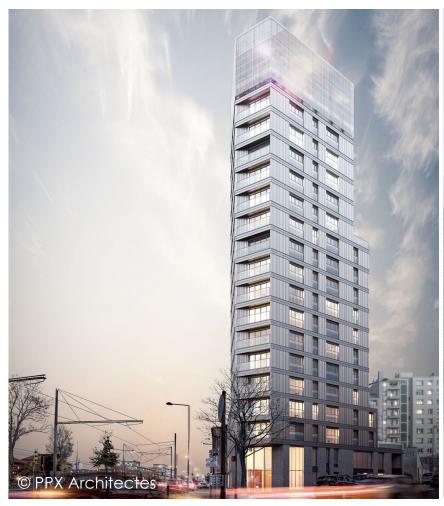

### **OWER ELITHIS SAINT-ETIENNE**

« Let's make positive energy accessible to all »

Localisation: ZAC Châteaucreux, Saint-Etienne

**Height:** L+16 (58m) with 2 tertiary levels

Number of units and surface: 56 units on 3 302 m2 SHAB

Number of tertiary levels and surface: 2 (sales and offices units) on

752 m2 SDP

Parking: 33 underground spaces

Prime contractor Elithis Solutions

Project owner Elithis Immobilier Architect PPX Architectes